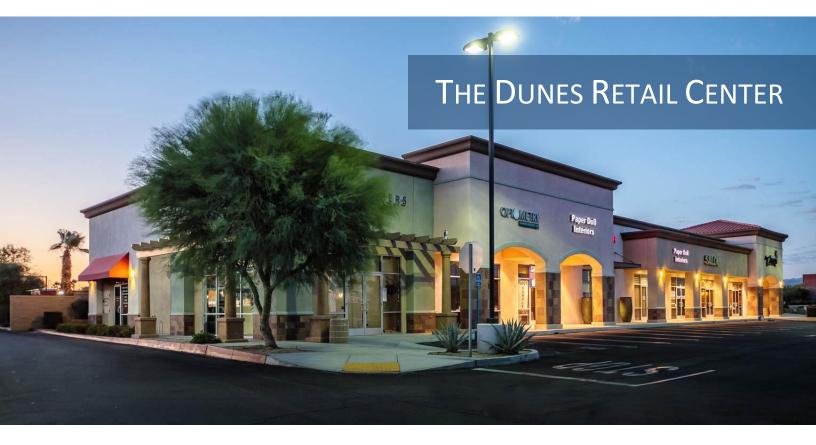

## 79630 HIGHWAY 111, LA QUINTA, CA 92253

## Patience and Hard-Work Pays Off for Development Built During the 2008 Financial Crisis

La Quinta is a resort city in the Coachella Valley, nestled between Indian Wells and Indio, with a rapidly growing population base. Located within the largest concentration of retail in the desert, The Dunes Retail Center has tremendous Highway 111 visibility and frontage benefiting from over 120,000 cars per day. The Dunes was master developed by another developer and benefited from a convenient mix of adjacent retail that was within the larger center including Home Depot, Smart & Final, IHOP and Jack in the Box. Other notable retailers within the corridor include Costco, WalMart, Sam's, Kohls and Lowe's. Meridian was able to purchase a parcel on Highway 111 and create three new pads totaling over 20,000 SF.